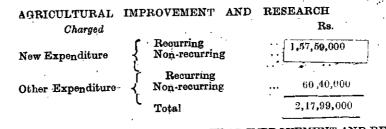

| 7,15,920.          | ••                  | 000,68,000           | · · ·      |
| Total Tools and Plant                                                                                                                                  | 7,15,920           | 9,85,900-           | 9,79,000             |            |
| Total B (1)-Other Schemes                                                                                                                              | 1,36,32,920        | 59'63,100           | 2,29,54,000          | <          |

\*Includes Rs. 25,84,000 as Foreign Exchange Component which accounts for Rs. Nii as Foreign Aid.

# Demand No. 40



MAJOR HEAD 71—CAPITAL OUTLAY ON SCHEMES OF AGRICULTURAL IMPROVEMENT AND RESEARCH Head of Attached Department— Agriculture Secretary, West Pakistan

| · · ·                                                                                                       | 1966-67            | Foregin                      | 1965-               | 66                  | 1964-6#  |
|-------------------------------------------------------------------------------------------------------------|--------------------|------------------------------|---------------------|---------------------|----------|
|                                                                                                             | Budget<br>Estimate | exchango -<br>com-<br>ponent | Revised<br>Estimate | Budget<br>Estimate. | Acco