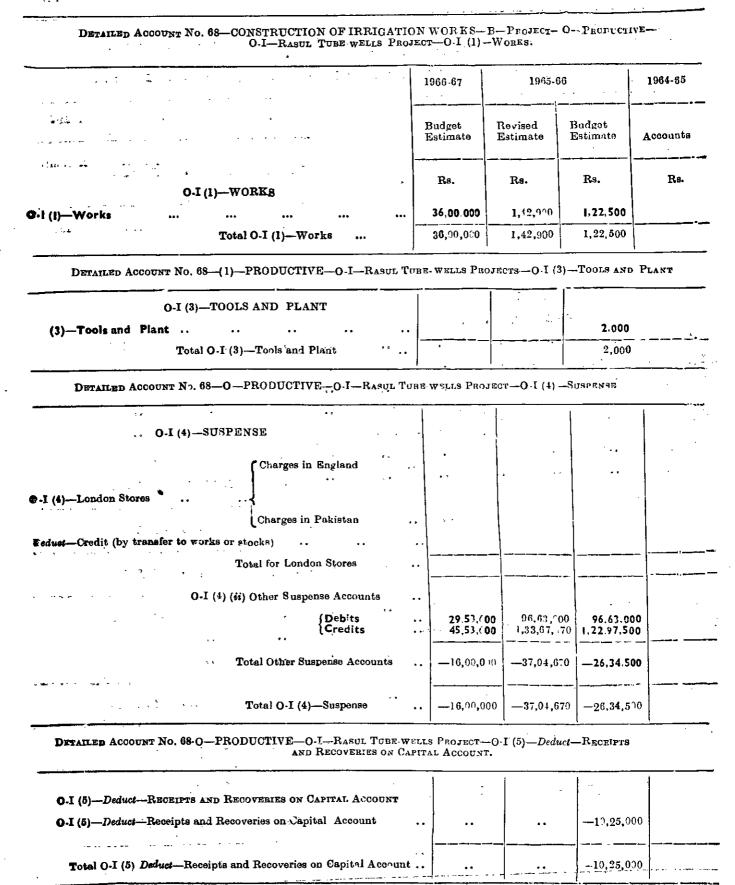

## MAJOB HEAD : 63-B-DEVELOPMENT

|                               |                      |      | MAJOR HEAD : |      | 1966-              |                                  | 1965                | i- <b>6</b> 6      | 1964-65     |
|-------------------------------|----------------------|------|--------------|------|--------------------|----------------------------------|---------------------|--------------------|-------------|
|                               |                      |      |              |      |                    |                                  | · · · · · · ·       | ·.                 |             |
|                               |                      |      |              |      | Budget<br>Estimate | Foreign<br>exchange<br>component | Revised<br>Estimate | Budget<br>Estimate | Accounts    |
|                               | SUMMAR               | Y    |              |      | Rs.                | Rs.                              | Rs.                 | Rs.                | <b>R</b> s. |
| A-Land Revenue                | ••                   | ••   | ••           |      |                    | ••                               | · · ·               | •••                |             |
| <b>B</b> —Land Reforms        | ••                   | ••   | ••           | •.•  | 78,25,520          | •••                              | 55,28,650           | 64,02,000          | د -         |
| C-Colonization                | ••                   | ••   | ••           |      | 15,06,000          |                                  | 30,44,000           | 32,00,000          | •           |
| D-Village-AID and Commun      | i <b>ty</b> Develop1 | nent |              | ••   | 5,00,00,000        | 7,00,000                         | 12,22,32,250        | 15.00,00,000       |             |
| E-Forests                     | ۰.                   |      | • •          | ••   | 1,46,81,430        | 11,17,000                        | 88,22,760           | 2,10,08,000        |             |
| F-Jails and Convict Settler   | nent                 | ••   | ••           |      | •••                |                                  |                     |                    |             |
| <b>G</b> —Irrigation          | •••                  |      |              | •••  | 79,13,,000         | 3,00,000                         | 55,43,010           | 90,82,500          |             |
| H-Police                      | P.4                  | ••   | • •          |      |                    |                                  | ··· .               |                    |             |
| I-Frontier Regions            | W10                  | ••   | <b>•</b> .4  | ••   | 49,71,540          | 7,37,740                         | 41,79,800           | 74,45,800          |             |
| J-Scientific Departmente      | ••                   | ••   | ••           |      |                    |                                  | · ··                |                    |             |
| K-Education                   | ••                   | ••   |              | ••   | 5,37,99,000        | 76,02,000                        | 4,41,04,900         | 7,68,37,000        |             |
| L-Medical                     | ••                   |      | ••           | •••  |                    |                                  |                     |                    |             |
| M-Public Health               | • • •                |      | ••           | ••   | 6,76,000           | ••                               | 4,12,660            | ,10,27,840         |             |
| N-Health Services             | •.*                  |      | · · · • •    | •• . | 3,12,71,000        | 86,89,000                        | 5,40,65,120         | 7,04,31,200        |             |
| 0-Agriculture                 | ••                   |      | ***          | ••   | 15,35,19,890       | 19,96,51,000                     | 11,54,53,240        | 15,20,82,010       | <b>N</b> .  |
| P-Veterinary                  | ••                   |      | ••           |      | 52,43,000          | 8,60,000                         | 26,37,360           | 75,30,840          |             |
| <b>Q</b> Co-operation         | • •                  | ••   |              | ••   | 22,05,000          | 1,09,000                         | 14,79,000           | 33,66,000          | <b>3</b>    |
| R-Industries                  | ••                   |      | ••           | ••   | 89,22,310          | 8,50,000                         | 67,21,690           | 90,84,710          |             |
| 8-Miscellaneous Departments   | ·                    |      | 4020         |      | 38,25,290          |                                  | 18,43,120           | 36,67,680          |             |
| T-Civil Works                 | · · • •              | •••  | Authorised   | ••   | 67,68,470          |                                  | 45,31,330           | 93, 35, 950        |             |
| U—Miscellaneous               | •                    | •••  | Oharged      | ••   | 50,000<br>1,20,440 |                                  |                     | Ъ                  | •           |
| V-Charges in England          |                      |      | •••          | ••   |                    | 1                                |                     | ۹                  |             |
| Surrenders or withdrawal with | •                    |      | ••           | ••   |                    | , e                              | 14                  | <b>5</b> ' 1       | × 1         |
| · · ·                         |                      |      | Authorised   |      | + 10               |                                  | + 10                | -30                |             |
| I                             | Rounding             | •••  | Charged      |      |                    |                                  |                     | -                  |             |
|                               | <b>.</b> .           | 1    | Authorised   |      | 35,32,47,900       | 22,06,15,740                     | 38,05,98,900        | 53,05,01,500       |             |
| Gross Total 63-B—Deve         | lopment              | . {  | Charged      | •••  | 50,000             | ·                                |                     | •• •               | ak 2        |