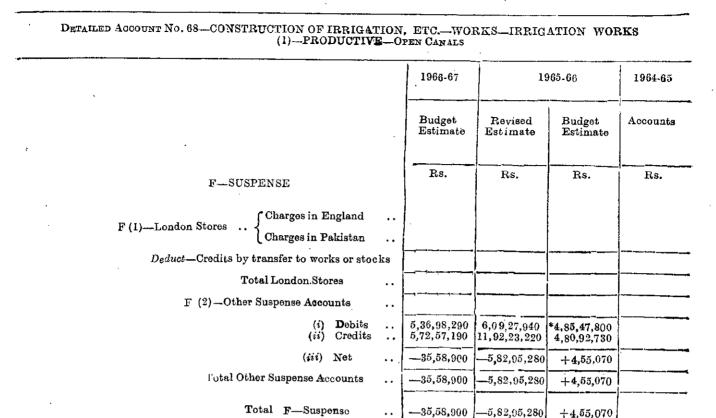

## MAJOB HEAD : 63-B-DEVELOPMENT

|                               |                      |      | MAJOR HEAD : |      | 1966-              |                                  | 1965                | i- <b>6</b> 6      | 1964-65     |
|-------------------------------|----------------------|------|--------------|------|--------------------|----------------------------------|---------------------|--------------------|-------------|
|                               |                      |      |              |      |                    |                                  | · · · · · · ·       | ·.                 |             |
|                               |                      |      |              |      | Budget<br>Estimate | Foreign<br>exchange<br>component | Revised<br>Estimate | Budget<br>Estimate | Accounts    |
|                               | SUMMAR               | Y    |              |      | Rs.                | Rs.                              | Rs.                 | Rs.                | <b>R</b> s. |
| A-Land Revenue                | ••                   | ••   | ••           |      |                    | ••                               | · · ·               | •••                |             |
| <b>B</b> —Land Reforms        | ••                   | ••   | ••           | •.•  | 78,25,520          | •••                              | 55,28,650           | 64,02,000          | د -         |
| C-Colonization                | ••                   | ••   | ••           |      | 15,06,000          |                                  | 30,44,000           | 32,00,000          | •           |
| D-Village-AID and Commun      | i <b>ty</b> Develop1 | nent |              | ••   | 5,00,00,000        | 7,00,000                         | 12,22,32,250        | 15.00,00,000       |             |
| E-Forests                     | ۰.                   |      | • •          | ••   | 1,46,81,430        | 11,17,000                        | 88,22,760           | 2,10,08,000        |             |
| F-Jails and Convict Settler   | nent                 | ••   | ••           |      | •••                |                                  |                     |                    |             |
| <b>G</b> —Irrigation          | •••                  |      |              | •••  | 79,13,,000         | 3,00,000                         | 55,43,010           | 90,82,500          |             |
| H-Police                      | P.4                  | ••   | • •          |      |                    |                                  | ··· .               |                    |             |
| I-Frontier Regions            | W10                  | ••   | <b>•</b> .4  | ••   | 49,71,540          | 7,37,740                         | 41,79,800           | 74,45,800          |             |
| J-Scientific Departmente      | ••                   | ••   | ••           |      |                    |                                  | · ··                |                    |             |
| K-Education                   | ••                   | ••   |              | ••   | 5,37,99,000        | 76,02,000                        | 4,41,04,900         | 7,68,37,000        |             |
| L-Medical                     | ••                   |      | ••           | •••  |                    |                                  |                     |                    |             |
| M-Public Health               | • • •                |      | ••           | ••   | 6,76,000           | ••                               | 4,12,660            | ,10,27,840         |             |
| N-Health Services             | •.*                  |      | · · · • •    | •• . | 3,12,71,000        | 86,89,000                        | 5,40,65,120         | 7,04,31,200        |             |
| 0-Agriculture                 | ••                   |      | ***          | ••   | 15,35,19,890       | 19,96,51,000                     | 11,54,53,240        | 15,20,82,010       | <b>N</b> .  |
| P-Veterinary                  | ••                   |      | ••           |      | 52,43,000          | 8,60,000                         | 26,37,360           | 75,30,840          |             |
| <b>Q</b> Co-operation         | • •                  | ••   |              | ••   | 22,05,000          | 1,09,000                         | 14,79,000           | 33,66,000          | <b>3</b>    |
| R-Industries                  | ••                   |      | ••           | ••   | 89,22,310          | 8,50,000                         | 67,21,690           | 90,84,710          |             |
| 8-Miscellaneous Departments   | ·                    |      | 4020         |      | 38,25,290          |                                  | 18,43,120           | 36,67,680          |             |
| T-Civil Works                 | · · • •              | •••  | Authorised   | ••   | 67,68,470          |                                  | 45,31,330           | 93, 35, 950        |             |
| U—Miscellaneous               | •                    | •••  | Oharged      | ••   | 50,000<br>1,20,440 |                                  |                     | Ъ                  | •           |
| V-Charges in England          |                      |      | •••          | ••   |                    | 1                                |                     | ۹                  |             |
| Surrenders or withdrawal with | •                    |      | ••           | ••   |                    | , e                              | 14                  | <b>5</b> ' 1       | × 1         |
| · · ·                         |                      |      | Authorised   |      | + 10               |                                  | + 10                | -30                |             |
| I                             | Rounding             | •••  | Charged      |      |                    |                                  |                     | -                  |             |
|                               | <b>.</b> .           | 1    | Authorised   |      | 35,32,47,900       | 22,06,15,740                     | 38,05,98,900        | 53,05,01,500       |             |
| Gross Total 63-B—Deve         | lopment              | . {  | Charged      | •••  | 50,000             | ·                                |                     | •• •               | ak 2        |